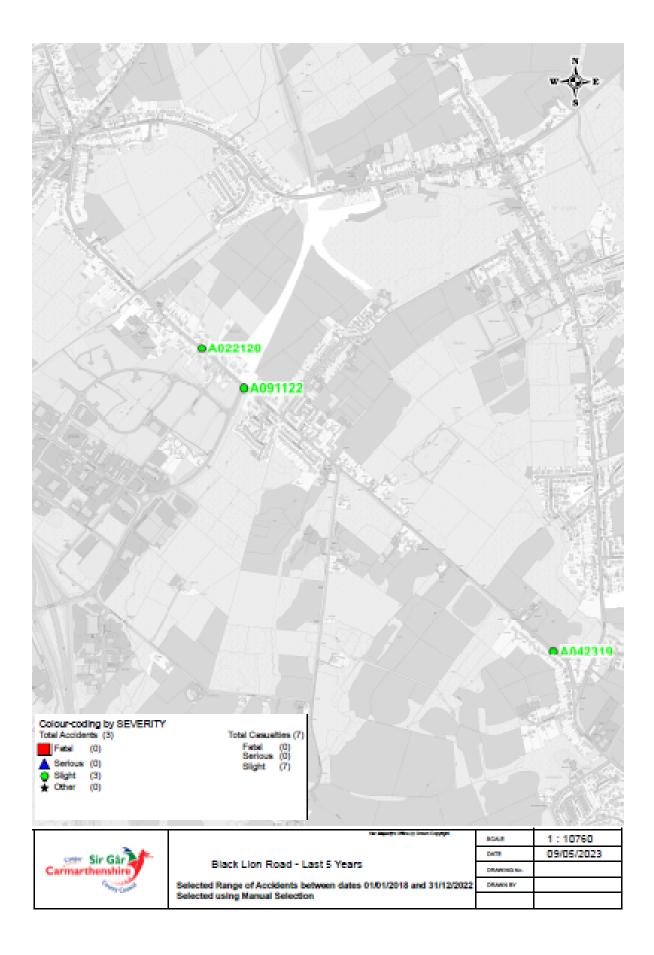

Appendix A

Black Lion Road Petition

CMT Report May 2023

Accident Report

## **Accident Details**

| A0423<br>R1: C<br>E 258<br>N 211                                                                                                                                                                                     | 2060<br>8,671 | Wednesday BLACK LION ROAD 301 254 LAMH<br>22/05/2019 POST N/A CAPEL HENDRE<br>1630hrs (N/A)<br>Daylight:street lights present<br>Dry<br>Fine without high winds<br>30 mph | <ul> <li>Veh 1</li> <li>Veh 2</li> <li>Veh 2</li> <li>Veh 2</li> <li>Veh 2</li> <li>Veh 3</li> </ul> | Car<br>Car<br>Car | Going ahead<br>Stopping<br>Stopping<br>Stopping<br>Wait go ahead held | NWto SE<br>NWto SE FSP<br>NWto SE RSP<br>NWto SE Dri<br>NWto SE Dri | F<br>M<br>F<br>F | 05<br>12<br>32<br>36 | 0 |
|----------------------------------------------------------------------------------------------------------------------------------------------------------------------------------------------------------------------|---------------|---------------------------------------------------------------------------------------------------------------------------------------------------------------------------|------------------------------------------------------------------------------------------------------|-------------------|-----------------------------------------------------------------------|---------------------------------------------------------------------|------------------|----------------------|---|
| Causation Factor:                                                                                                                                                                                                    |               |                                                                                                                                                                           |                                                                                                      |                   | Participant:                                                          | Confidence:                                                         |                  |                      |   |
| 1st:                                                                                                                                                                                                                 | Failed to     | judge other persons path or speed                                                                                                                                         |                                                                                                      |                   | Vehicle 001                                                           | Very Likely                                                         |                  |                      |   |
| 2nd:                                                                                                                                                                                                                 | Failed to     | look properly                                                                                                                                                             |                                                                                                      |                   | Vehicle 001                                                           | Possible                                                            |                  |                      |   |
| ALL THREE VEH'S TRAV ON BLACK LION ROAD FROM CROSS HANDS TO CAPEL HENDRE. V3 WAS ON STOP DUE TO TRAFFIC<br>AHEAD, SO WAS V2. V1 TRAV BEHIND STARTED TO BRAKE & NOT STOPPED IN TIME & DRIVEN INTO BACK OF V2 SHUNTING |               |                                                                                                                                                                           |                                                                                                      |                   |                                                                       |                                                                     |                  |                      |   |

INTO REAR OF V3. NO SKID MARKS ON ROAD & CONDITIONS WERE GOOD. V1 & V2 - ALL THREE OCCUPIERS SUFFERED WHIPLASH. YOUNG BOY HAD TWO BLACK EYES. V3 -WHIPLASH. (CASUALTIES - SEATBELT WORN BUT NOT INDEPENDENTLY CONFIRMED)

| A022120                                                                                                                                         | Monday BLACK LION ROAD TY-A-FI                                                                                                                        | Veh 1   | Car          | Going ahead   | NWto SE Dri           | F 80 Slight |  |  |
|-------------------------------------------------------------------------------------------------------------------------------------------------|-------------------------------------------------------------------------------------------------------------------------------------------------------|---------|--------------|---------------|-----------------------|-------------|--|--|
|                                                                                                                                                 | 16/03/2020 N/A CROSS HANDS (N/A)                                                                                                                      | Veh 2   | Car          | Parked        | 0 <sup>to</sup> 0 Ped | M 52 Slight |  |  |
| R1: C 2060                                                                                                                                      | 1220hrs                                                                                                                                               |         |              |               |                       |             |  |  |
|                                                                                                                                                 | Daylight:street lights present                                                                                                                        |         |              |               |                       |             |  |  |
| E 257,462                                                                                                                                       | Dry                                                                                                                                                   |         |              |               |                       |             |  |  |
| N 213,036                                                                                                                                       | Fine without high winds                                                                                                                               |         |              |               |                       |             |  |  |
|                                                                                                                                                 | 30 mph                                                                                                                                                |         |              |               |                       |             |  |  |
| Causation Factor                                                                                                                                | r:                                                                                                                                                    |         | Participant: | Confidence:   |                       |             |  |  |
| 1st: Uncorrected, defective eyesight                                                                                                            |                                                                                                                                                       |         |              | Vehicle 001   | Possible              |             |  |  |
| ]                                                                                                                                               | V2 PARKED ON SIDE OF ROAD. V2 DRIVER WAS (<br>DRIVER V1 FAILED TO SEE V2'S TRAILER & COLL<br>(CASUALTY 1 - SEATBELT WORN & INDEPENDEN<br>Y CONFIRMED) | IDED WI |              |               |                       |             |  |  |
| A091122                                                                                                                                         | Wednesday Black Lion Road junction New By-Pass                                                                                                        | Veh 1   | Car          | Turning right | SE to NE Dri          | M 45 Slight |  |  |
|                                                                                                                                                 | 02/11/2022 Road                                                                                                                                       | Veh 2   | Car          | Going ahead   | NE to SW              |             |  |  |
| R1: U                                                                                                                                           | 1720hrs                                                                                                                                               |         |              |               |                       |             |  |  |
| R2: A 476                                                                                                                                       | Darkness: street lights present a                                                                                                                     |         |              |               |                       |             |  |  |
| E 257,607                                                                                                                                       | Wet/Damp                                                                                                                                              |         |              |               |                       |             |  |  |
| N 212,899                                                                                                                                       | Raining with high winds                                                                                                                               |         |              |               |                       |             |  |  |
|                                                                                                                                                 | 30 mph                                                                                                                                                |         |              |               |                       |             |  |  |
| Causation Factor                                                                                                                                |                                                                                                                                                       |         | Participant: | Confidence:   |                       |             |  |  |
| 1st: Failed to look properly                                                                                                                    |                                                                                                                                                       |         |              | Vehicle 1     | Very Likely           |             |  |  |
| V2 trav along New Link Road to Cross Hands & V1 trav along Black Lion Road from Capel Hendre. When at jct with new By-Pass road, V1 pulled out, |                                                                                                                                                       |         |              |               |                       |             |  |  |

V2 trav along New Link Road to Cross Hands & V1 trav along Black Lion Road from Capel Hendre. When at jct with new By-Pass road, V1 pulled out, turned right & V1 & V2 collided.